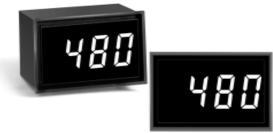

## Self-Powered LED Display 480V AC Line Monitor

DATEL's DMS-20PC-3-LM is a low-cost, self-powered, 2-wire digital voltmeter designed for monitoring 480Vac 3-phase primary power. The DMS-20PC-3-LM's unique

from 350 to 600Vac (47-63Hz). The meter requires no external components or auxiliary power for full operation! Its large, 0.37<sup>-//</sup>9.4mm, bright red LED display is easily readable under virtually all lighting conditions. DMS-20PC-3-LM employs rms calibrated, half-

power-supply design allows a single model to operate

wave sinusoidal averaging to achieve a display resolution of 1Vac over its full operating range. Packaged in a subminiature  $(1.38^{"} \times 0.88^{"} \times 1.0^{"})$  red-filter case with a built-in bezel, the meter is epoxy encapsulated for ruggedness. An optional bezel assembly, featuring metal fasteners, simplifies panel mounting.