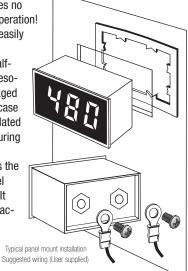

from 350 to 600Vac (47-63Hz). The meter requires no external components or auxiliary power for full operation! Its large, 0.37<sup>-//</sup>9.4mm, bright red LED display is easily readable under virtually all lighting conditions. DMS-20PC-3-LM employs rms calibrated, half-

power-supply design allows a single model to operate

wave sinusoidal averaging to achieve a display resolution of 1Vac over its full operating range. Packaged in a subminiature  $(1.38^{"} \times 0.88^{"} \times 1.0^{"})$  red-filter case with a built-in bezel, the meter is epoxy encapsulated for ruggedness. An optional bezel assembly, featuring metal fasteners, simplifies panel mounting.

This easy-to-use, vibration-proof voltmeter is the ideal digital upgrade for fragile analog-style panel meters in 480Vac power distribution equipment. It similarly excels in any new application requiring accurate, high-voltage, ac line monitoring.