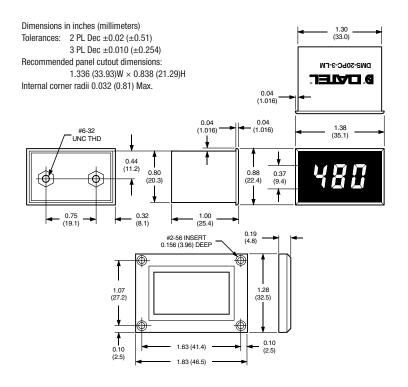

## Performance

Sampling Rate Measurement Type

Accuracy @ +25°C Temperature Drift (-25 to +60°C)

Mechanical

Dimensions Display Type Weight Case Material

power-supply design allows a single model to operate

wave sinusoidal averaging to achieve a display resolution of 1Vac over its full operating range. Packaged in a subminiature  $(1.38^{"} \times 0.88^{"} \times 1.0^{"})$  red-filter case with a built-in bezel, the meter is epoxy encapsulated for ruggedness. An optional bezel assembly, featuring metal fasteners, simplifies panel mounting.